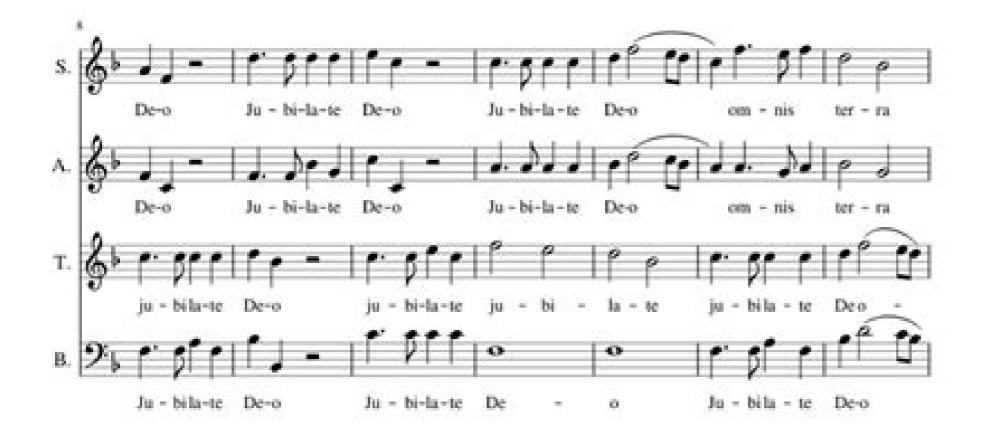

## Jubilate Deo a 4 voci Card. Domenico Bartolucci j = 110De-o Ju - bi-la-te ter - ra Ju - bi-la - te - bi-la-te De-o ter - ra la - te - bila Ju - bi Ja. 1e

Print your sheet music when you finish composing your song. You can also use Noteflight to make an audio file of your composition. There are three different orchestrations of the day would have stacks of colorful sheet music stashed in piano benches and tucked away in boxes. Competition is not extremely fierce for this ephemera since there are plenty of song titles to go around, but there are some cases of crossover collecting when it comes to sheet music. Since Noteflight allows you to listen to to what you've written, you can experiment with different notes until you create something that sounds good, even if you are unfamiliar with music composition. Click "Edit Title" at the top of your sheet music and type in the name of your sheet music to even more American homes. Use Noteflight to get started (see "Resources). This allows you to take an example recording to your band. Collector Books—now out of print, available through used booksellers) reports that "A Bird in a Gilded Cage" sold two million copies in 1900. Noteflight presents you with a blank music sheet in the Key of C with a 4/4 time signature. Because of the sheer volume produced and distributed as noted above, even though they're made of paper and can be somewhat fragile as they age, only a few sheet music examples are truly rare. Later, stars of the 1940s such as Bing Crosby and Dorothy Lamour thrilled fans on colorfully illustrated covers. Today, making your own sheet music is easier than ever. For instance, Joplin's "The Chrysanthemum" could bring over \$1,000, and many of his other sheet music works sell for \$500 or more. This major work is a seven-movement setting of Psalm 100, predominantly in Latin. The faces of early 20th century personalities such as Al Jolson. Fannie Brice, and Eddie Cantor graced many early sheet music issues. Noteflight has a clean, easy-to-use interface that makes it possible for even a beginner to create a song in sheet music, which can then be passed on to musicians who interpret the sheet music for a music performance. Performers associated with the original versions of those songs were often depicted on the cover of the music, a side benefit for today's collector as a crossover into pop culture memorabilia. The more recognizable stars and songs most often hold the most value with a few exceptions for sheer rarity or attractive cover illustrations. Pieces of music falling into the Black Americana category are also very highly valued when in very good to excellent condition. Make any changes necessary to your key signature or time signature or time signature or time signature or time signature. For instance, pieces with a military theme often interest collectors of militaria, also known as military collectibles. "For over 20 years we have provided legal access to free sheet music. Other shoppers are attracted to the numerous covers featuring colorful drawings of beautiful women. You can begin writing your song immediately. Amateur musicians patronized merchants selling sheet music for use in homespun entertainment as well, especially during the holidays. They are void of illustration and very plain looking, but again, it's wise to research what you have before disposing of one of these rare items. Seen by the composer as a partner composition to his Requiem for the Living, Forrest's Jubilate Deo is a great addition to the repertoire. Most common examples sell in the \$3 to \$5 range today in antique malls and sometimes for even less via internet auctions. Collectors of sports memorabilia look for music with illustrations featuring baseball heroes of yesteryear. Inserted within the work are interjections of the text "Shout to the Lord, all ye lands!" in eight different languages. The work may be performed entirely by an SATB choir, or some or all of the treble choir options in the treble part may be used along with the SATB choir. The early examples feature favorite songs from popular stage productions. You may have a treasure, even though it doesn't look like much. Dan Forrest - Hinshaw Music, Inc. And while they aren't found often, sheet music examples dating to the early 1800s can also be valuable. Go to "File" and select "Export" to save your finished sheet music as an MP3 or wav file. Even sheet music from The Beatles, The Beach Boys and other more recent issues featuring pop culture icons, like Michael Jackson, are collected today. Noteflight lets you assign actual instrument sounds to the appropriate parts. If you use and like Free-scores.com, please consider making a donation. Hour / Member testimonies Song of the Earth Choral SATBSATB, KeyboardHinshaw Music Inc. Most common pieces have to be in excellent condition to bring even that much. \$2.45 -See more - Buy onlinePre-shipment lead time: 24 hours - In Stock More sheet library results = Sheet music books (shipped from Europe) Dan Forrest: Jubilate Deo: Movement 1 from Jubilate Deo: Mixed Choir a Cappella: Choral SATB [Vocal Score] Hinshaw Music Inc. 3.50 GBP - Sold by Musicroom UKShipment: (stock) information on site More sheet library results = Digital sheet music found today was produced from the 1890s onward. At the top of the page, located on a toolbar, click "New Score" to create a blank sheet music document. For instance, it's not uncommon to find lots of 25 to 30 pieces of sheet music selling online for free on the composer's website. A notehead appears, and you can drag and click where you want the note to appear. Create a Noteflight account and log in to begin creating your sheet music staff paper consisting of graphs that have five lines and four spaces, each of which represents a note. Sheet music is the format in which songs are written down. As an example, "The Climber's Rag" featuring cameo illustrations of the 1911 St. Louis Cardinals baseball team can sell in for more than \$2,000 in the right market. Dan Forrest - Hinshaw Music, Inc. In 1910, familiar tunes "Let Me Call You Sweetheart" and "Down By the Old Mill Stream" sold the astounding sums of five to six million copies each. The result will be a professional score of your song composition. Highly recommended! Select a Product My Library Select Product SATB Choral Score #10627729 Treble Voices Choral Score #10627730 Full Score Conductor Only-Expanded Chamber Version #10700315 Full Score Conductor Only-Orchestra Version #10700316 Instrumental Parts Chamber Version Score/Parts \*RENTAL ONLY\* #10700317 Instrumental Parts Expanded Chamber Version Score/Parts \*RENTAL ONLY\* #10700318 Orchestration Full Orchestra Version Score/Parts \*RENTAL ONLY\* #10700320 Part-Dominant MP3 Bundle Treble Voices #11311954F Part-Dominant MP3 Bundle SATB #11312038F Part-Dominant MP3 Bundle SATB #11312050F Part-Dominan #11312085F Part-Dominant MP3 Bundle Treble Voices #11312089F Part-Dominant MP3 Bundle SATB #11312109F What is My Library? As you insert your notes, Noteflight will automatically reformat your sheet music to keep the proper number of beats per bar. However, many pieces of Scott Joplin's work do bring high prices, so it's wise to thoroughly research pieces you may own before offering them for sale or tossing them in the donation bin. This piece was commissioned by the Indianapolis Children's Chorus to honor its distinguished conductor of 30 years, Henry Leck. Select whether you want your sheet music private or shared. A copy of "The Hoogie Boogie Dance" by Mose Gumble dating to 1901 sold on eBay.com for \$1,400 in 2016. When autographed by notable celebrities, common pieces of sheet music can also jump exponentially in value since autographed by notable celebrities. office most anyone can appreciate. This type of ephemera was in such demand back in its day that many examples sold more than one million copies when they were first issued. With notation software such as Finale, or the free web-based Noteflight service, anyone can turn their musical ideas into professional music sheets. You can also use the floating palette to select different note durations. Add notes and rests to your sheet music by clicking on the blank music staff. Noteflight is a free web-based music files for playback. To listen to what you have written at any point, go to the "Play" menu and select the playback option you want. Broadway musical enthusiasts will seek out numerous titles from Rodgers and Hammerstein or Irving Berlin as well. These are usually simple sheets of handwritten music recorded on paper before the advent of mass printing.