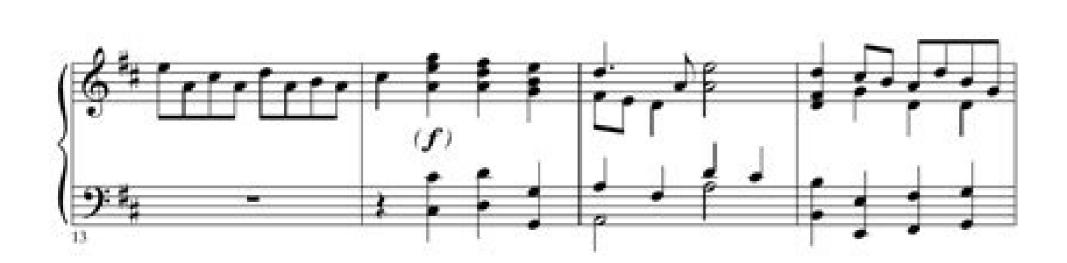

## **Jubilate Deo**

Mozart

For SSA and Piano

Duration: ca. 3:10

Johan Helmich Roman (1694-1758), a Swedish composer from the Baroque period has sometimes been called "the father of Swedish music." "Jubilate Deo" was originally written for SATB choir and Baroque orchestra. The instrumental introduction has been shortened to make the piece more accessible for piano and choir.

Adapted from *Jubilate*, HRV 401; Ro 63 by JOHAN HELMICH ROMAN (1694-1758)

Arranged by JOHN LEAVITT

Moderato (d = ca. 76)

halleonard.com/choral

DO NOT PHOTOCOPY

Copyright © 2017 by HAL LEONARD LLC International Copyright Secured All Rights Reserved