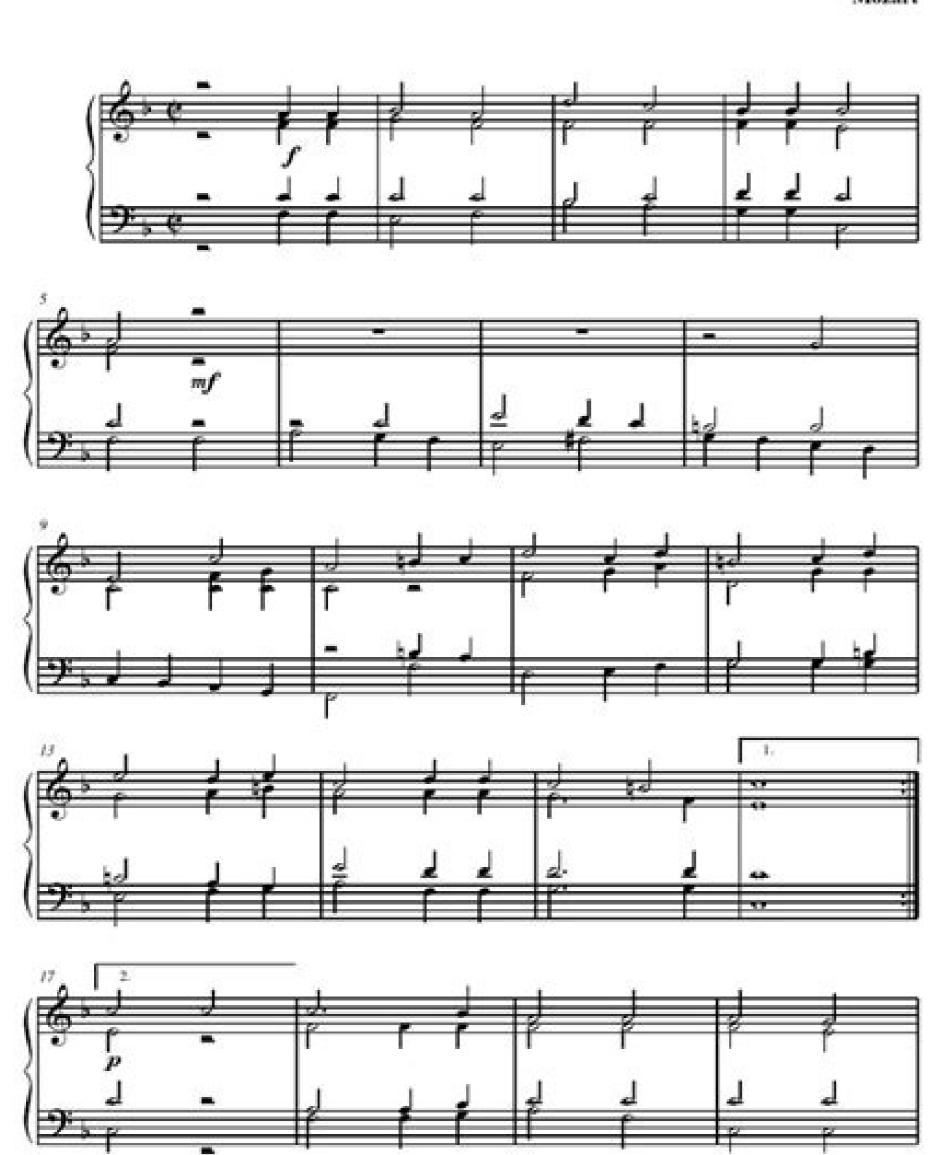

## **Jubilate Deo**

Mozart

For SSA and Piano

Duration: ca. 3:10

Johan Helmich Roman (1694-1758), a Swedish composer from the Baroque period has sometimes been called "the father of Swedish music." "Jubilate Deo" was originally written for SATB choir and Baroque orchestra. The instrumental introduction has been shortened to make the piece more accessible for piano and choir.

Adapted from *Jubilate*, HRV 401; Ro 63 by JOHAN HELMICH ROMAN (1694-1758)

Arranged by JOHN LEAVITT

Moderato (d = ca. 76)

halleonard.com/choral

DO NOT PHOTOCOPY

Copyright © 2017 by HAL LEONARD LLC International Copyright Secured All Rights Reserved