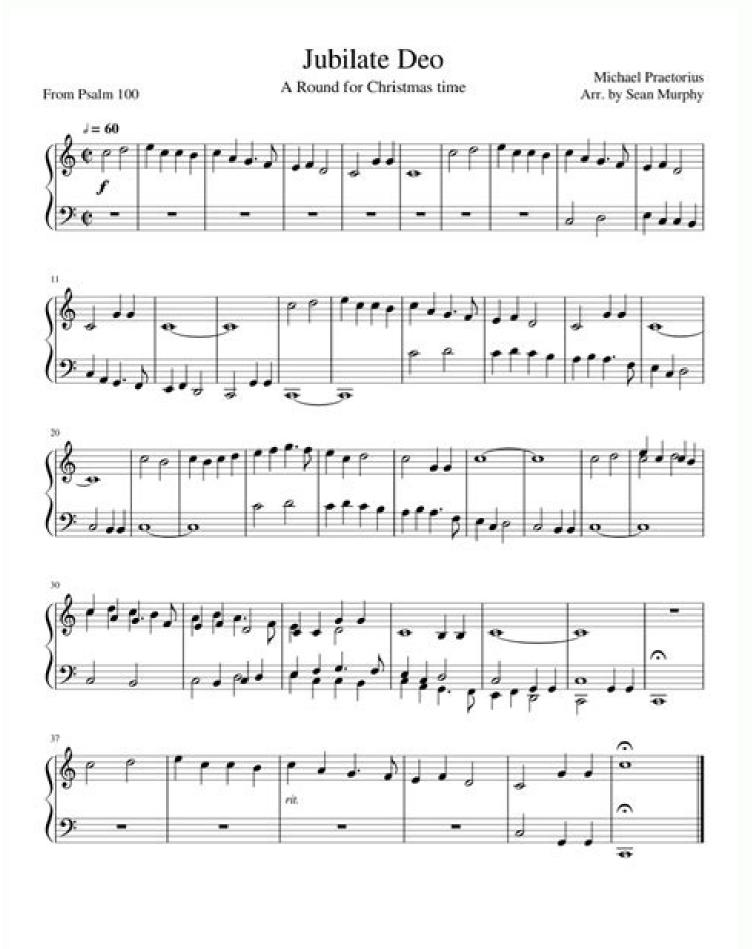

## **Jubilate Deo**

Mozart

For SSA and Piano

Duration: ca. 3:10

Johan Helmich Roman (1694-1758), a Swedish composer from the Baroque period has sometimes been called "the father of Swedish music." "Jubilate Deo" was originally written for SATB choir and Baroque orchestra. The instrumental introduction has been shortened to make the piece more accessible for piano and choir.

Adapted from *Jubilate*, HRV 401; Ro 63 by JOHAN HELMICH ROMAN (1694-1758)

Arranged by JOHN LEAVITT

Moderato (d = ca. 76)

halleonard.com/choral

DO NOT PHOTOCOPY

Copyright © 2017 by HAL LEONARD LLC International Copyright Secured All Rights Reserved